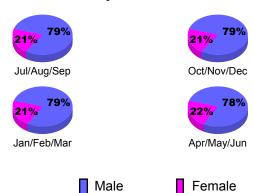

# Gender Comparison 2010-2011

Jan/Feb/Mar

Previous Year

Apr/May/Jun

Oct/Nov/Dec

Current Year