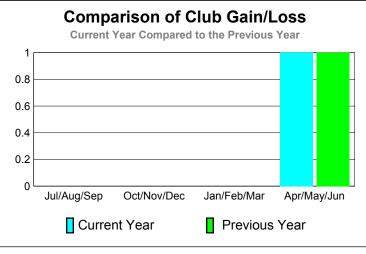

#### CLUBS **Club Results** Clubs 2009-2010 2010-2011 New **Actual Actual** Gain/ Gain/ Club New Dropped Loss of Loss of Goal Clubs Clubs Clubs Clubs Jul/Aug/Sep 0 0 0 0 0 Oct/Nov/Dec 1 0 0 0 0 Jan/Feb/Mar 0 0 0 0 0

#### Club Results 2010-2011 Goal, New, Dropped, Gain/Loss 0.8 0.4 0.2 Jul/Aug/Sep Oct/Nov/Dec Jan/Feb/Mar Others Goal Actual Dropped Gain Loss

0