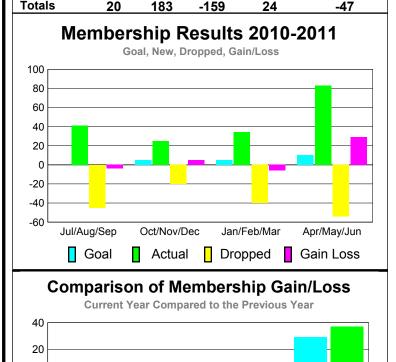

Month

Apr/May/Jun

Totals

## YTD Status Quo Clubs 2010-2011

Status Quo Clubs Total Status Quo Members

| THE STATE OF THE S |                                               |                              |                                  |                                 |                                 |
|--------------------------------------------------------------------------------------------------------------------------------------------------------------------------------------------------------------------------------------------------------------------------------------------------------------------------------------------------------------------------------------------------------------------------------------------------------------------------------------------------------------------------------------------------------------------------------------------------------------------------------------------------------------------------------------------------------------------------------------------------------------------------------------------------------------------------------------------------------------------------------------------------------------------------------------------------------------------------------------------------------------------------------------------------------------------------------------------------------------------------------------------------------------------------------------------------------------------------------------------------------------------------------------------------------------------------------------------------------------------------------------------------------------------------------------------------------------------------------------------------------------------------------------------------------------------------------------------------------------------------------------------------------------------------------------------------------------------------------------------------------------------------------------------------------------------------------------------------------------------------------------------------------------------------------------------------------------------------------------------------------------------------------------------------------------------------------------------------------------------------------|-----------------------------------------------|------------------------------|----------------------------------|---------------------------------|---------------------------------|
|                                                                                                                                                                                                                                                                                                                                                                                                                                                                                                                                                                                                                                                                                                                                                                                                                                                                                                                                                                                                                                                                                                                                                                                                                                                                                                                                                                                                                                                                                                                                                                                                                                                                                                                                                                                                                                                                                                                                                                                                                                                                                                                                | <u>Membership</u> Results<br><b>2010-2011</b> |                              |                                  |                                 | Membership<br>2009-2010         |
| Month                                                                                                                                                                                                                                                                                                                                                                                                                                                                                                                                                                                                                                                                                                                                                                                                                                                                                                                                                                                                                                                                                                                                                                                                                                                                                                                                                                                                                                                                                                                                                                                                                                                                                                                                                                                                                                                                                                                                                                                                                                                                                                                          | Net<br>Memb<br><u>Goal</u>                    | Actual<br>New<br><u>Memb</u> | Actual<br>Dropped<br><u>Memb</u> | Gain/<br>Loss of<br><u>Memb</u> | Gain/<br>Loss of<br><u>Memb</u> |
| Jul/Aug/Sep                                                                                                                                                                                                                                                                                                                                                                                                                                                                                                                                                                                                                                                                                                                                                                                                                                                                                                                                                                                                                                                                                                                                                                                                                                                                                                                                                                                                                                                                                                                                                                                                                                                                                                                                                                                                                                                                                                                                                                                                                                                                                                                    | 0                                             | 41                           | -45                              | -4                              | -8                              |
| Oct/Nov/Dec                                                                                                                                                                                                                                                                                                                                                                                                                                                                                                                                                                                                                                                                                                                                                                                                                                                                                                                                                                                                                                                                                                                                                                                                                                                                                                                                                                                                                                                                                                                                                                                                                                                                                                                                                                                                                                                                                                                                                                                                                                                                                                                    | 5                                             | 25                           | -20                              | 5                               | -59                             |
| Jan/Feb/Mar                                                                                                                                                                                                                                                                                                                                                                                                                                                                                                                                                                                                                                                                                                                                                                                                                                                                                                                                                                                                                                                                                                                                                                                                                                                                                                                                                                                                                                                                                                                                                                                                                                                                                                                                                                                                                                                                                                                                                                                                                                                                                                                    | 5                                             | 34                           | -40                              | -6                              | -17                             |
| Apr/May/Jun                                                                                                                                                                                                                                                                                                                                                                                                                                                                                                                                                                                                                                                                                                                                                                                                                                                                                                                                                                                                                                                                                                                                                                                                                                                                                                                                                                                                                                                                                                                                                                                                                                                                                                                                                                                                                                                                                                                                                                                                                                                                                                                    | 10                                            | 83                           | -54                              | 29                              | 37                              |
| Totala                                                                                                                                                                                                                                                                                                                                                                                                                                                                                                                                                                                                                                                                                                                                                                                                                                                                                                                                                                                                                                                                                                                                                                                                                                                                                                                                                                                                                                                                                                                                                                                                                                                                                                                                                                                                                                                                                                                                                                                                                                                                                                                         | 20                                            | 402                          | 450                              | 24                              | 47                              |